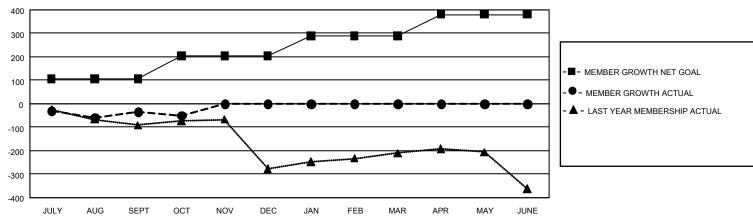

## GMT Constitutional Area 4, Group C

REPORT DOES NOT INCLUDE CLUBS IN UNDISTRICTED AREAS.

| Clubs                 |               |           |               | Members               |                         |                         |                                                    |
|-----------------------|---------------|-----------|---------------|-----------------------|-------------------------|-------------------------|----------------------------------------------------|
| RESULTS FOR 2022-2023 |               |           |               | RESULTS FOR 2022-2023 |                         |                         |                                                    |
| QUARTER               | NEW CLUB GOAL | NEW CLUBS | DROPPED CLUBS | QUARTER ME            | MBER GROWTH NET<br>GOAL | MEMBER GROWTH<br>ACTUAL | DROPPED MEMBERS<br>ACTUAL (including<br>transfers) |
| JULY/AUG/SEPT         | 6             | 1         | 5             | JULY/AUG/SEPT         | 106                     | 171                     | 151                                                |
| OCT/NOV/DEC           | 9             | 0         | 0             | OCT/NOV/DEC           | 98                      | 36                      | 51                                                 |
| JAN/FEB/MAR           | 18            | 0         | 0             | JAN/FEB/MAR           | 86                      | 0                       | 0                                                  |
| APR/MAY/JUNE          | 15            | 0         | 0             | APR/MAY/JUNE          | 90                      | 0                       | 0                                                  |