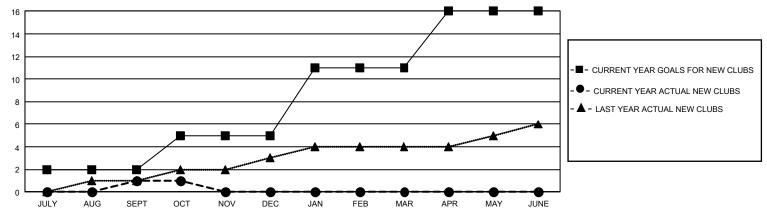

## GMT Constitutional Area 4, Group C

REPORT DOES NOT INCLUDE CLUBS IN UNDISTRICTED AREAS.

| Clubs                 |               |           |               | Members               |                         |                         |                                                    |
|-----------------------|---------------|-----------|---------------|-----------------------|-------------------------|-------------------------|----------------------------------------------------|
| RESULTS FOR 2022-2023 |               |           |               | RESULTS FOR 2022-2023 |                         |                         |                                                    |
| QUARTER               | NEW CLUB GOAL | NEW CLUBS | DROPPED CLUBS | QUARTER ME            | MBER GROWTH NET<br>GOAL | MEMBER GROWTH<br>ACTUAL | DROPPED MEMBERS<br>ACTUAL (including<br>transfers) |
| JULY/AUG/SEPT         | 6             | 1         | 5             | JULY/AUG/SEPT         | 106                     | 171                     | 151                                                |
| OCT/NOV/DEC           | 9             | 0         | 0             | OCT/NOV/DEC           | 98                      | 36                      | 51                                                 |
| JAN/FEB/MAR           | 18            | 0         | 0             | JAN/FEB/MAR           | 86                      | 0                       | 0                                                  |
| APR/MAY/JUNE          | 15            | 0         | 0             | APR/MAY/JUNE          | 90                      | 0                       | 0                                                  |